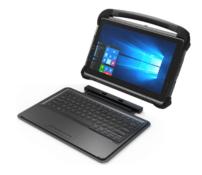

#### INTRODUCTION

Thank you for acquiring the slim detachable keyboard (ACC-KB01YS-01) designed for the DT311Y Rugged Tablet. With this slim detachable keyboard, the tablet can easily transform from tablet to laptop and thus allows for working on the go in any desired scenarios. The magnetic docking connected hinge design eliminates the hassle for switching and pairing, making assembly an easy task. The keyboard itself can also serve as a shielding cover when being attached and folded onto the tablet screen, adding an extra layer of protection to safeguard your important device.

### **Using the Detachable Keyboard with the Tablet**

1 Attach the slim detachable keyboard to the DT311Y tablet and make sure to align the docking connector. The Keyboard and Tablet will magnetically connect and automatically function together.