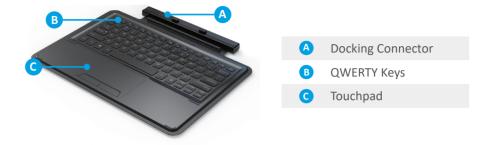

## The Detachable Keyboard

### **Using the Detachable Keyboard with the Tablet**

1 Attach the slim detachable keyboard to the DT311Y tablet and make sure to align the docking connector. The Keyboard and Tablet will magnetically connect and automatically function together.