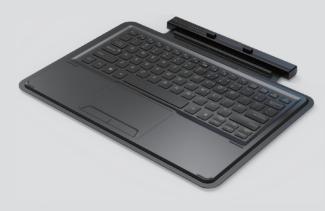

## The Detachable Keyboard

### **Using the Detachable Keyboard with the Tablet**

1 Attach the slim detachable keyboard to the DT311Y tablet and make sure to align the docking connector. The Keyboard and Tablet will magnetically connect and automatically function together.