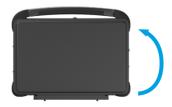

**Note:** Battery or external power supply is not required to use the Keyboard.

2 Fold the kickstand and keyboard toward the DT311Y tablet for portability and as a protective cover to shield the screen.